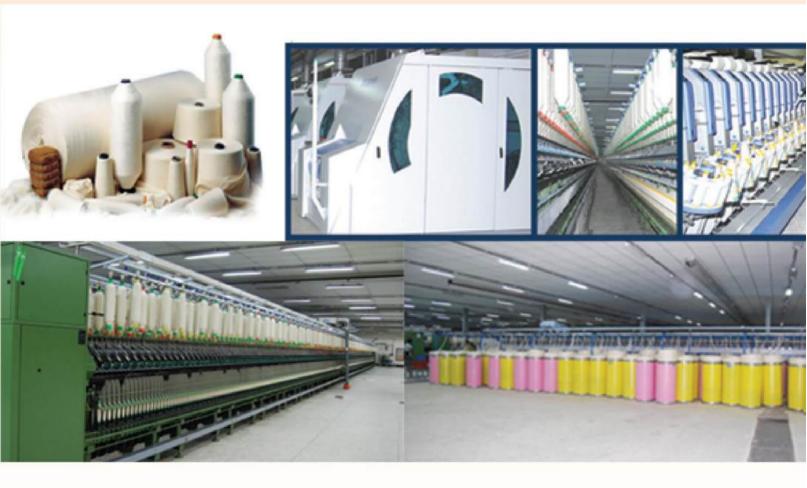

## **Spinning Unit**

Has established Spinning Unit at Gazipur. Machinery of the industry includes Trutzschler, Blow room & Carding from Germany; Hara Drawings & Murata Auto Conner from Japan and other latest machinery of the world. 100% Export Oriented 20/1, 24/1, 26/1, 28/1, 30/1, 34/1 count yarn are produced here. We have 63,000 Spindles Production Capacity.