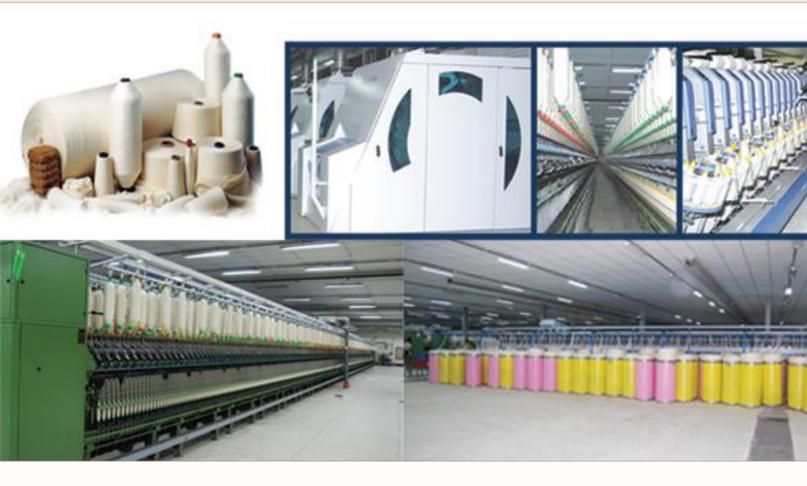

# **Spinning Unit**

Has established Spinning Unit at Gazipur. Machinery of the industry includes Trutzschler, Blow room & Carding from Germany; Hara Drawings & Murata Auto Conner from Japan and other latest machinery of the world. 100% Export Oriented 20/1, 24/1, 26/1, 28/1, 30/1, 34/1 count yarn are produced here. We have 63,000 Spindles Production Capacity.